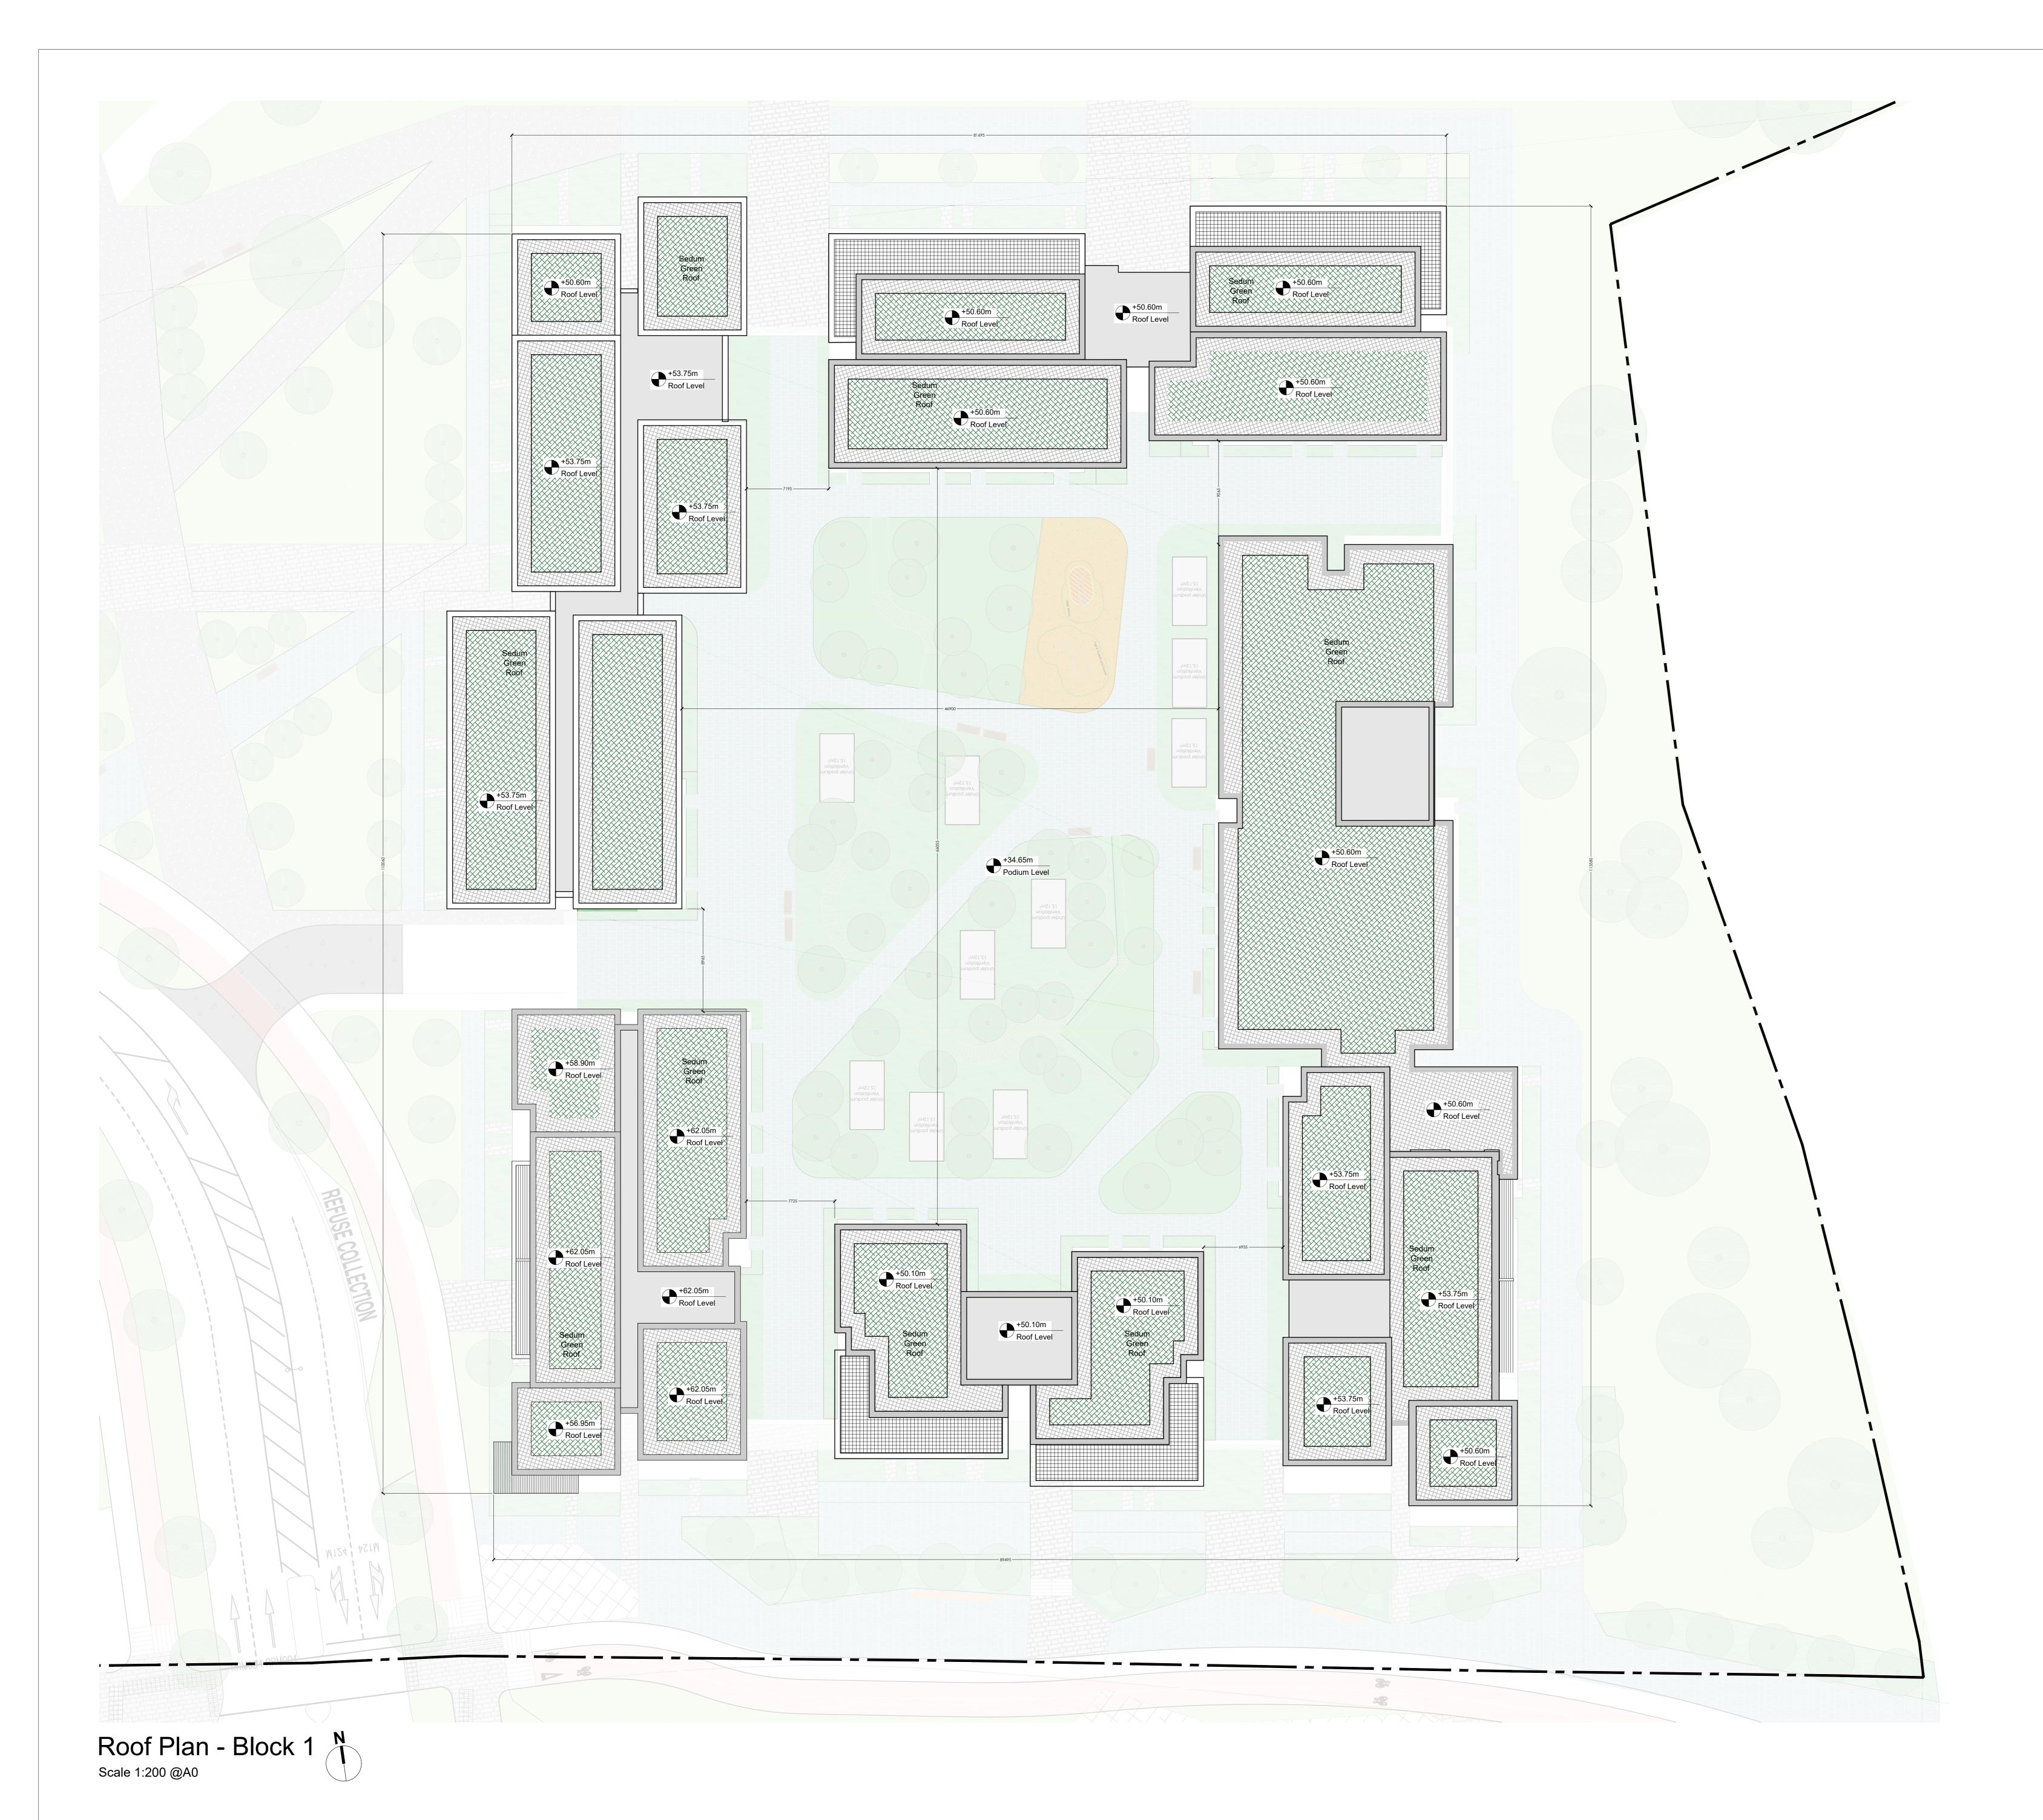

Key Plan

Note: Refer to Landscape Drawings for further details on Podium Landscape.

Note: Refer to Unit Type
Drawings for further details on
Unit Type Layouts and Areas.

WILSON ARCHITECTURE

St Patrick's Place, Wellington Rd.,Cork t: 353-21-4555255 e: info@wilsonarchitecture.ie 36 Pembroke Rd, Dublin 4 t: 353-1-6601866 w: www.wilsonarchitecture.ie

Project: BELCAMP SHD
Belcamp, Malahide Road, Dublin 17
Applicant: Gerard Gannon Properties

BLOCK 1
Roof Plan

SCALE
DATE
1:200 @A0
April 2022
JJ
PH
PL
DRAWING NO.
PL
1535 PL - 1 - 209

© COPYRIGHT This drawing or design may not be reproduced without permission